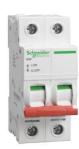

## Switch disconnector 125A 2 Pole

Local distributor code: 396893374

SEA91252

EAN Code: 5018934966915

#### Main

| Range                     | Acti9               |
|---------------------------|---------------------|
| Product Or Component Type | Switch disconnector |
| Device Application        | Distribution        |

### Complementary

| [le] Rated Operational Current | 125 A at 415 V AC  |
|--------------------------------|--------------------|
| Poles Description              | 2P                 |
| Product Destination            | Distribution board |